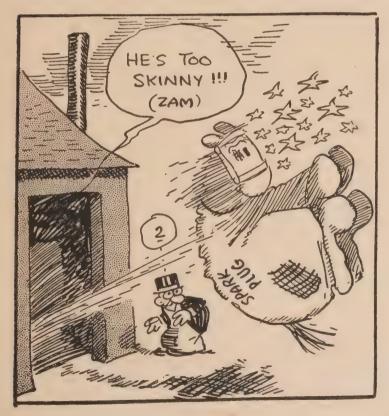

And his feelings for Spark Plug—well, they change from time to time. When Spark Plug wins a race, Barney loves him like a brother. But when Sparky loses, Barney always figures out how much he could get for him at a glue factory.